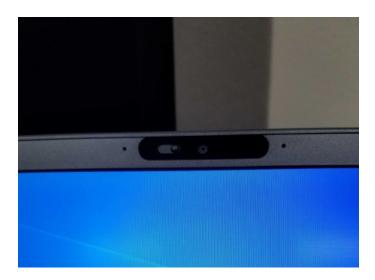

## Video Camera Troubleshooting:

CAMERA COVER

This page was moved to kb.wisc.edu/134136 Click in the link above if you are not automatically redirected in 10 seconds.

If you have a Dell Model - Latitude 7400 and your camera does not show anything, or shows black, it could be the camera's privacy cover/slider is in the <u>cl</u> osed (red dot showing) position.

Please confirm that the camera's privacy cover/slider is in the open (no red dot) position, before using video communication.