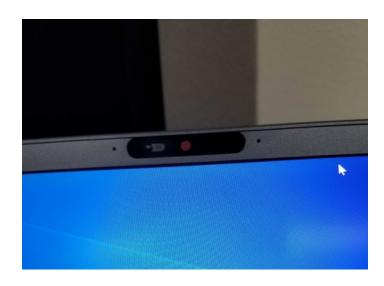

## Video Camera Troubleshooting:

CAMERA COVER

This page was moved to kb.wisc.edu/134136 Click in the link above if you are not automatically redirected in 10 seconds.

If you have a Dell Model - Latitude 7400 and your camera does not show anything, or shows black, it could be the camera's privacy cover/slider is in the <u>cl</u> osed (red dot showing) position.

Please confirm that the camera's privacy cover/slider is in the open (no red dot) position, before using video communication.