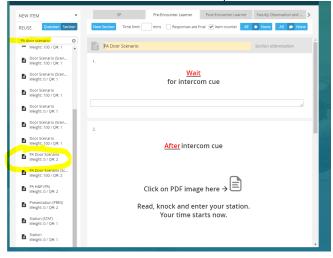

- SP Tab what is posted on the inside computersPre-encounter learner tab
- - ° Select reuse and select setion

| NEW ITEM                    |
|-----------------------------|
| Radio button                |
| Yes / No                    |
| Correct Technique - IT - ND |
| Drop-down                   |
| Checkbox                    |
| C2 Text                     |
| Note Note                   |
| I Matrix                    |
| 🛓 File Upload               |
| 🚁 Action Sequence           |
| E Structured Text           |
| C External Resource         |
| REUSE                       |

• Search PA door scenario for master template

• Remove the old PDF by clicking in the field to edit than X button

• Upload the new door scenario as a PDF by selecting insert media button

Choose PDF file to insert into door scenario