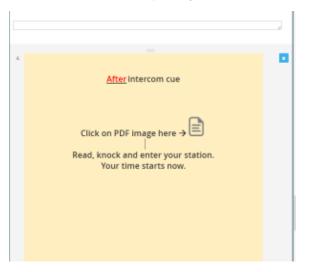

• Search PA door scenario for master template

• Remove the old PDF by clicking in the field to edit than X button

• Upload the new door scenario as a PDF by selecting insert media button

Choose PDF file to insert into door scenario

| INSERT MEDIA                                       |         |
|----------------------------------------------------|---------|
| Paste Youtube/Vimeo link here:                     | e       |
| Or<br>Choose File EOR 3 Door Scenario 12.16.19.pdf | ere →   |
| Embed Close                                        | ur stat |
| Your time starts r                                 | now.    |